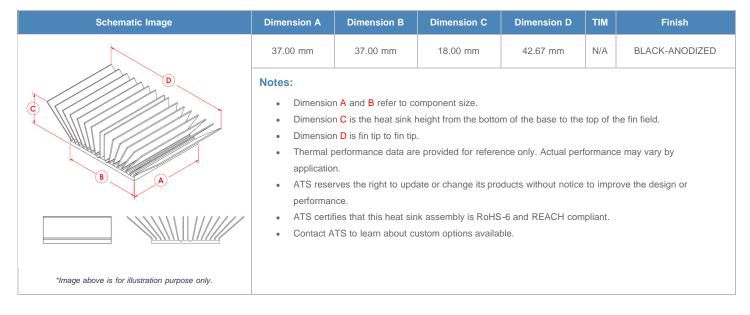

## **BGA Heat Sink (High Aspect Ratio Ext.) Slant Fin**

ATS Part#: ATS037037018-MF-12Q

Description: 37.00 x 37.00 x 18.00 mm BGA Heat Sink (High Aspect Ratio Ext.) Slant Fin

Heat Sink Type: Slant Fin
Heat Sink Attachment: N/A
Equivalent Part Number: N/A

\*Image above is for illustration purpose only.